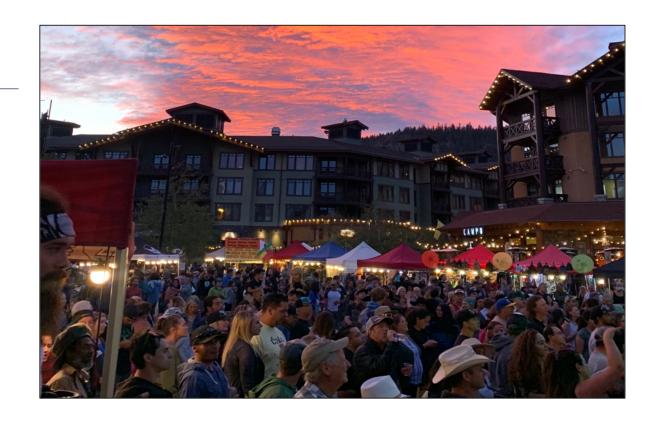

## About Mammoth Yoga Festival

- 2023 estimated attendance 1,200
- 2022 Yoga Village traffic of 10,000
- Over 120 class sessions / 45 presenters
- Yoga, meditation, top-billed live music
- Diverse workshops, dharma discussions
- CECs for yoga and fitness pros
- Artisanal food and craft vendors

#### Yoga Festival Space

- MYF is the only multi-day festival in CA/NV
- Previously oversaturated market is currently underserved
- Broadly inclusive format organically fosters growth
- Seasoned loyalist base
- Established growth trajectory
- Seeking fully integrated long term strategic partnerships