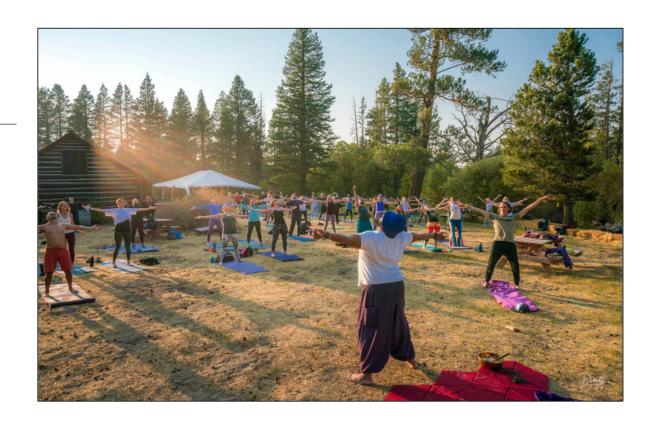

## About Mammoth Yoga Festival

- 2023 estimated attendance 1,200
- 2022 Yoga Village traffic of 10,000
- Over 120 class sessions / 45 presenters
- Yoga, meditation, top-billed live music
- Diverse workshops, dharma discussions
- CECs for yoga and fitness pros
- Artisanal food and craft vendors

#### Yoga Festival Space

- MYF is the only multi-day festival in CA/NV
- Previously oversaturated market is currently underserved
- Broadly inclusive format organically fosters growth
- Seasoned loyalist base
- Established growth trajectory
- Seeking fully integrated long term strategic partnerships