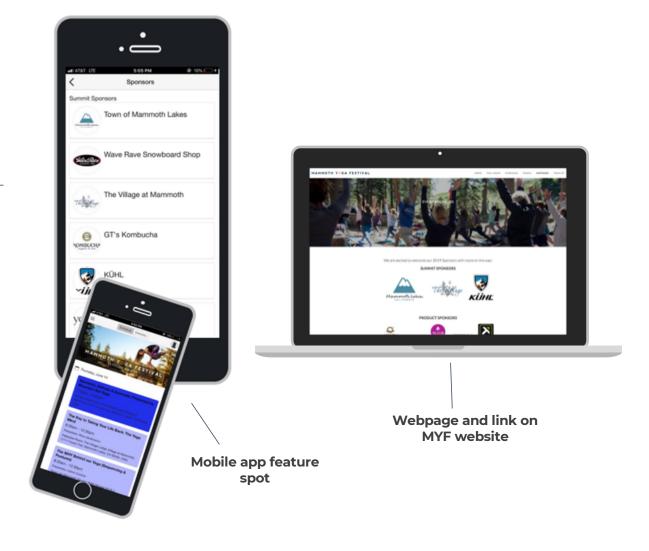

## Online Sponsor Benefits

- Customized social posts (IG and FB)
- Dedicated email features
- Exposure on event website and mobile app
- Logo placement across digital marketing landscape
- Dedicated sponsor web page