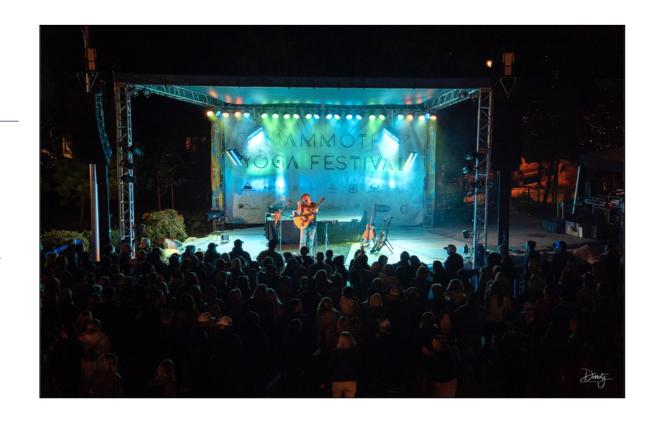

## About Mammoth Yoga Festival

- 2023 estimated attendance 1,200
- 2022 Yoga Village traffic of 10,000
- Over 120 class sessions / 45 presenters
- Yoga, meditation, top-billed live music
- Diverse workshops, dharma discussions
- CECs for yoga and fitness pros
- Artisanal food and craft vendors

#### **World Class Presenters**

**Trevor Hall**1.5 M monthly listeners on Spotify

Her New York Times No. 1 best selling memoir *Wild* was adapted into the 2014 film starring Reese Witherspoon

**Cheryl Strayed** 

## On-site Sponsor Benefits

- Booth space in Yoga Village Marketplace
- Inclusion on main stage banner and signage
- Venue sponsorships
- Sponsor-specific workshops
- Sampling + sales opportunities
- All access passes + VIP reception