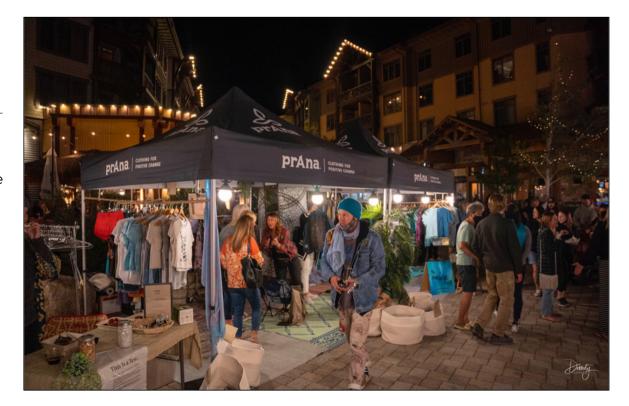

## About Mammoth Yoga Festival

- 2023 estimated attendance 1,200
- 2022 Yoga Village traffic of 10,000
- Over 120 class sessions / 45 presenters
- Yoga, meditation, top-billed live music
- Diverse workshops, dharma discussions
- CECs for yoga and fitness pros
- Artisanal food and craft vendors

# Vendor and Exhibitor Offering

- Tightly curated vendor landscape
- Exclusivity within your market segment
- 10 x 10 all-inclusive booth
- Pop up tent with lighting provided
- Free WIFI and electric
- 6x3 table upon request