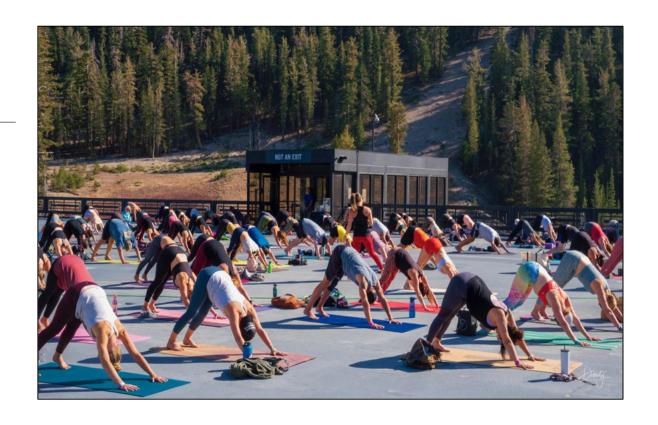

## About Mammoth Yoga Festival

- 2023 estimated attendance 1,200
- 2022 Yoga Village traffic of 10,000
- Over 120 class sessions / 45 presenters
- Yoga, meditation, top-billed live music
- Diverse workshops, dharma discussions
- CECs for yoga and fitness pros
- Artisanal food and craft vendors

#### Yoga Festival Space

- MYF is the only multi-day festival in CA/NV
- Previously oversaturated market is currently underserved
- Broadly inclusive format organically fosters growth
- Seasoned loyalist base
- Established growth trajectory
- Seeking fully integrated long term strategic partnerships