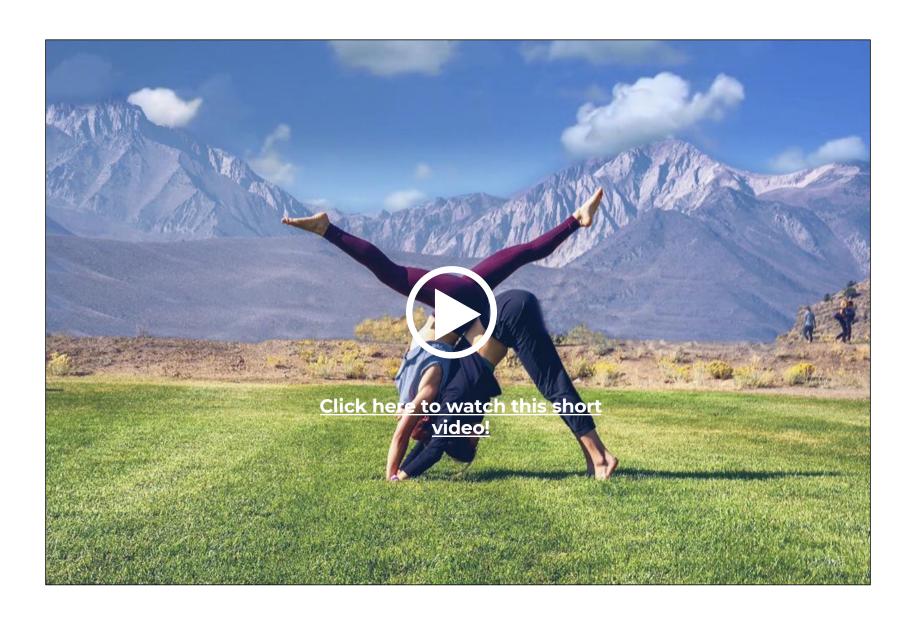

## About Mammoth Yoga Festival

- 2023 estimated attendance 1,200
- 2022 Yoga Village traffic of 10,000
- Over 120 class sessions / 45 presenters
- Yoga, meditation, top-billed live music
- Diverse workshops, dharma discussions
- CECs for yoga and fitness pros
- Artisanal food and craft vendors